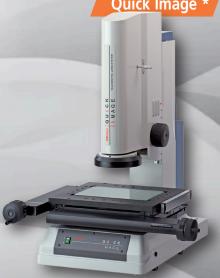

#### **Digital Projector**

Quick Image \*

Camera based profile profile projector featuring automatic edge detection software.