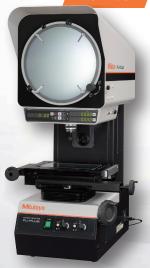

#### **Profile Projector**

**PJ-H30** 

High accuracy profile projector with turret for use of multiple magnifications.