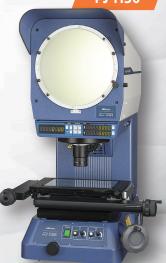

#### **Profile Projector**

**PJ-H30** 

High accuracy profile projector with turret for use of multiple magnifications.