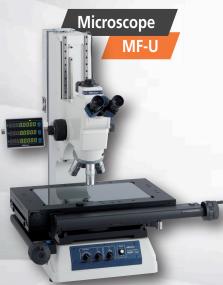

Precision 3-axis measuring microscope utilizing a turret for multiple magnifications and supports several microscopy techniques.

Camera based 3-axis measuring microscope with integrated software featuring automatic edge detection.