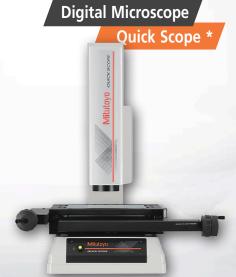

Precision 3-axis measuring microscope utilizing a turret for multiple magnifications and supports several microscopy techniques.

Camera based 3-axis measuring microscope with integrated software featuring automatic edge detection.